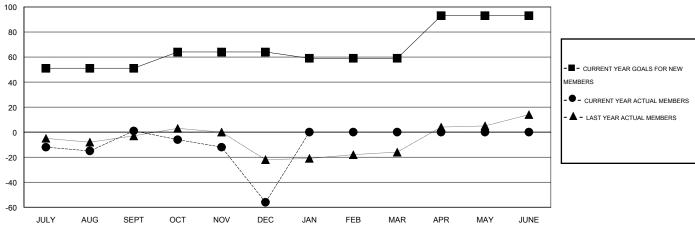

## GOALS AND ACTUAL MEMBERS CUMULATIVE

| DROPPED CLUBS: 0 |     | 39 CLUBS OF 71 ADDED 1 OR MORE<br>NEW MEMBERS |                       | 22 (63.32%) |
|------------------|-----|-----------------------------------------------|-----------------------|-------------|
| DROPPED MEMBERS  |     |                                               | FEMALE 592            | (36.68%)    |
| DECEASED         | 12  | CLICK HERE FOR HEALTH  ASSESSMENT DATA        | FAMILY UNIT MEMBERS   | 368         |
| CLUB CANCELLED   | 0   |                                               | HEAD OF HOUSEHOLD     | 184         |
| OTHER            | 129 |                                               |                       |             |
| TOTAL            | 141 |                                               | NON-HEAD OF HOUSEHOLD | 184         |