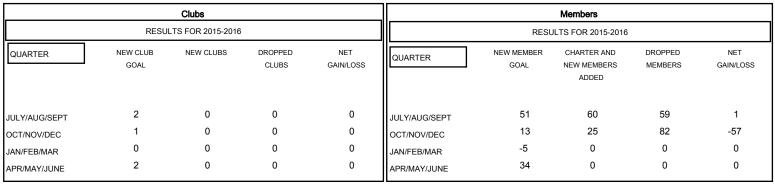

## MONTHLY MEMBERSHIP PROGRESS REPORT

## District 201Q3

Results as of: 12/31/2015

GMT: John Muller LOCATION AUSTRALIA GMT CA 7



## GOALS AND ACTUAL NEW CLUBS CUMULATIVE



## GOALS AND ACTUAL MEMBERS CUMULATIVE



| DROPPED CLUBS: 0 |     | 39 CLUBS OF 71 ADDED 1 OR MORE<br>NEW MEMBERS |                       | 22 (63.32%) |
|------------------|-----|-----------------------------------------------|-----------------------|-------------|
| DROPPED MEMBERS  |     |                                               | FEMALE 592            | (36.68%)    |
| DECEASED         | 12  | CLICK HERE FOR HEALTH  ASSESSMENT DATA        | FAMILY UNIT MEMBERS   | 368         |
| CLUB CANCELLED   | 0   |                                               | HEAD OF HOUSEHOLD     | 184         |
| OTHER            | 129 |                                               |                       |             |
| TOTAL            | 141 |