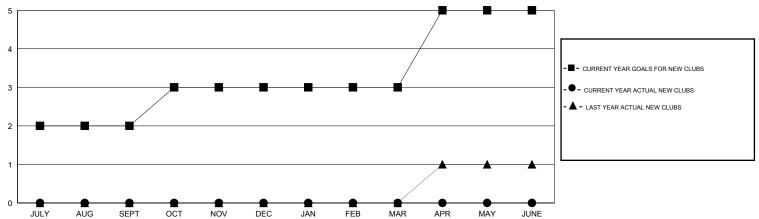

## MONTHLY MEMBERSHIP PROGRESS REPORT

## District 201Q3

Results as of: 12/31/2015

GMT: John Muller LOCATION AUSTRALIA GMT CA 7



## GOALS AND ACTUAL NEW CLUBS CUMULATIVE



## GOALS AND ACTUAL MEMBERS CUMULATIVE



| DROPPED CLUBS: 0 |     | 39 CLUBS OF 71 ADDED 1 OR MORE<br>NEW MEMBERS |                       | 22 (63.32%) |
|------------------|-----|-----------------------------------------------|-----------------------|-------------|
| DROPPED MEMBERS  |     |                                               | FEMALE 592            | (36.68%)    |
| DECEASED         | 12  | CLICK HERE FOR HEALTH  ASSESSMENT DATA        | FAMILY UNIT MEMBERS   | 368         |
| CLUB CANCELLED   | 0   |                                               | HEAD OF HOUSEHOLD     | 184         |
| OTHER            | 129 |                                               |                       |             |
| TOTAL            | 141 |                                               | NON